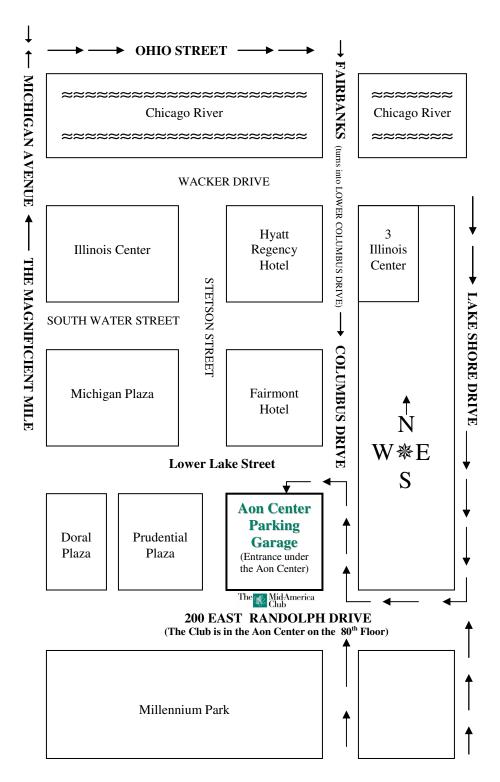

## **Directions to the Aon Center Parking Garage**

**From the North:** Take Lake Shore Drive South to Randolph Drive Exit and turn right. Drive west to Columbus Drive. At stop light, turn right and immediately merge into the left lane. Drive one block to Lake Street and turn left at the stop light. Drive ½ block, entrance to the garage is located on the left side of Lake Street. The parking garage entrance sign will read Aon Parking Garage and parking for The Mid-America Club.

**From the South:** Take Lake Shore Drive North to Randolph Drive and turn left. Drive west to Columbus Drive and turn right at stop light. Immediately merge into the left lane. Drive one block to Lake Street and turn left at stop light. Drive ½ block, entrance to the parking garage is located on the left side of Lake Street. The parking garage entrance sign will read Aon Parking Garage and parking for The Mid-America Club.

**From the West (I 90/I 94 – Dan Ryan/O'Hare Airport):** As you head towards Downtown Chicago, exit at Ohio Street heading East past Michigan Avenue to Fairbanks/Columbus Drive. Turn right at Fairbanks and head southbound crossing over the Chicago River to  $2^{nd}$  stop light at Lake Street. At Lake Street, turn right and drive  $\frac{1}{2}$  block, entrance to the parking garage is located on the left side of Lake Street. The parking garage entrance sign will read Aon Parking Garage and parking for The Mid-America Club.

**From the West (I 290 – Eisenhower):** Take the Congress Parkway heading East (going towards the Lake) to Columbus Drive. Turn left at the stop light and drive about 1½ miles (1 block past Randolph Drive) to Lake Street and turn left at the stop light. Drive ½ block, entrance to the parking garage is located on the left side of Lake Street. The parking garage entrance sign will read Aon Parking Garage and parking for The Mid-America Club.

**Michigan Avenue (From the North):** Take Michigan Avenue to Ohio Street. At the stop light, turn left heading East to Fairbanks/Columbus Drive. Turn right at Fairbanks and head southbound crossing over the Chicago River to 2<sup>nd</sup> stop light at Lake Street. At Lake Street, turn right and drive ½ block, entrance to the parking garage is located on the left side of Lake Street. The parking garage entrance sign will read Aon Parking Garage and parking for The Mid-America Club.

**Michigan Avenue (From the South):** Take Michigan Avenue to Ohio Street. At the stop light, turn right heading East to Fairbanks/Columbus Drive. Turn right at Fairbanks and head southbound crossing over the Chicago River to 2<sup>nd</sup> stop light at Lake Street. At Lake Street, turn right and drive ½ block, entrance to the parking garage is located on the left side of Lake Street. The parking garage entrance sign will read Aon Parking Garage and parking for The Mid-America Club.